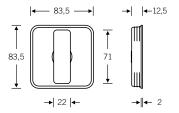

#### 00000 (non-lockable)

Fixed grip section, tilts in both directions, for single and double sliding doors

#### 01008 (lockable)

Turnable grip section, tilts in both directions, for single and double sliding doors (the latter in combination with 4263 00000), for bolt lock

Area routed out: 80 × 80 mm