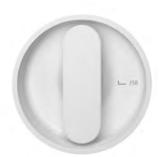

### 00000 (non-lockable)

Fixed grip section, tilts in both directions, for single and double sliding doors

#### 01008 (lockable)

Turnable grip section, tilts in both directions, for single and double sliding doors (the latter in combination with 4264 00000), for bolt lock

Area routed out: 80 mm Ø