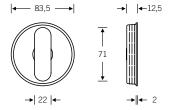

### 00000 (non-lockable)

Fixed grip section, tilts in both directions, for single and double sliding doors

#### 01008 (lockable)

Turnable grip section, tilts in both directions, for single and double sliding doors (the latter in combination with 4264 00000), for bolt lock

Area routed out: 80 mm Ø