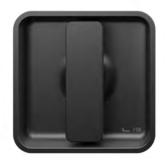

#### 00000 (non-lockable)

Fixed grip section, tilts in both directions, for single and double sliding doors

#### 01008 (lockable)

Turnable grip section, tilts in both directions, for single and double sliding doors (the latter in combination with 4263 00000), for bolt lock

Area routed out: 80 × 80 mm